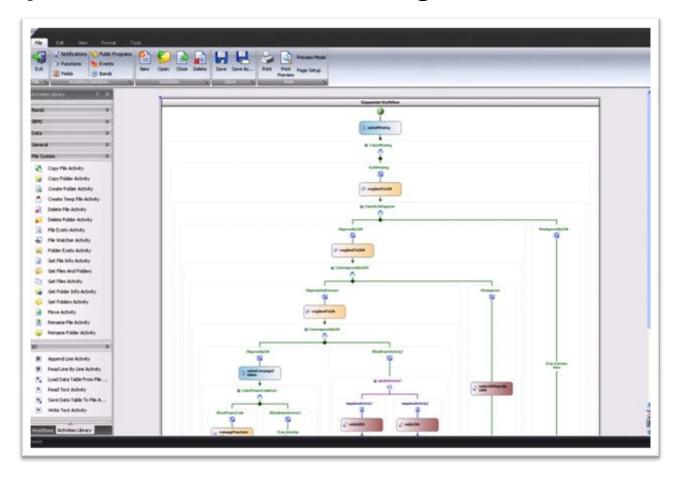

#### New at IBC: Workflow Orchestrator

# Enterprise Scale Workflow Integration Hub