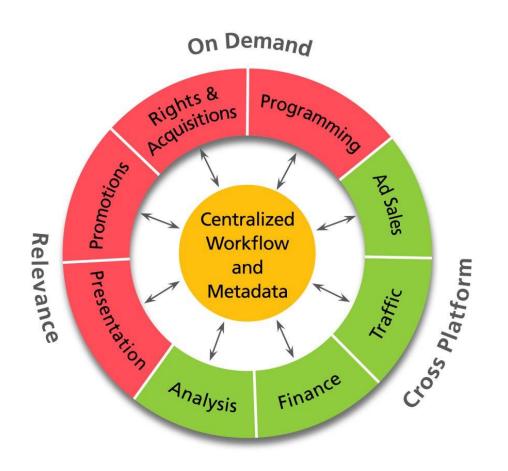

# Business Management Software For Media

# **Business Management of**

- Programming
- Advertising
- Rights
- Media

# For Multi-platform services

- Multi-channel TV
- VOD, Catch-up TV
- Mobile TV, IPTV, OTT
- Cinema

# How Media Companies Use Business Management

## Media Industry Focus And Case Studies