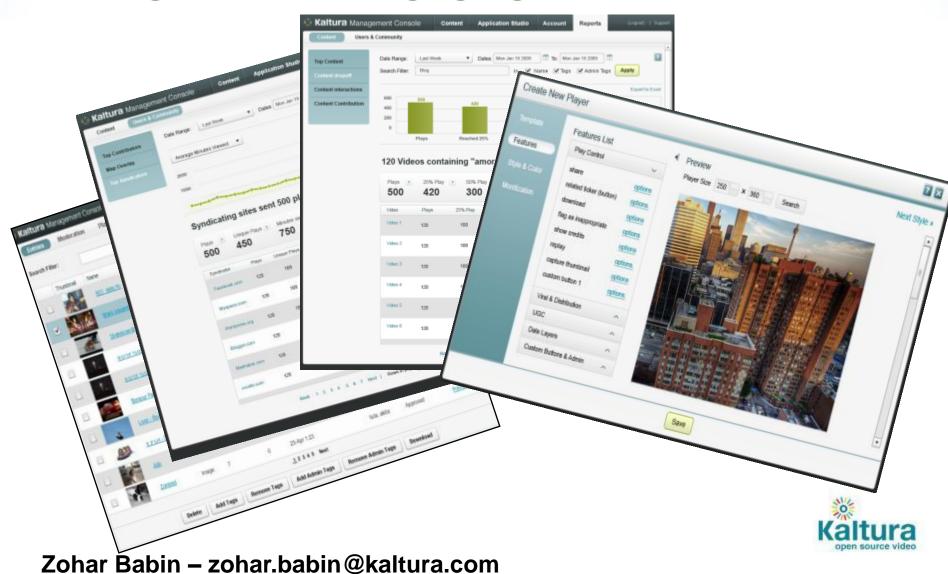

# **Kaltura Management Console**

Single hub for managing digital media assets

## Powerful server management for Media Asset Processing