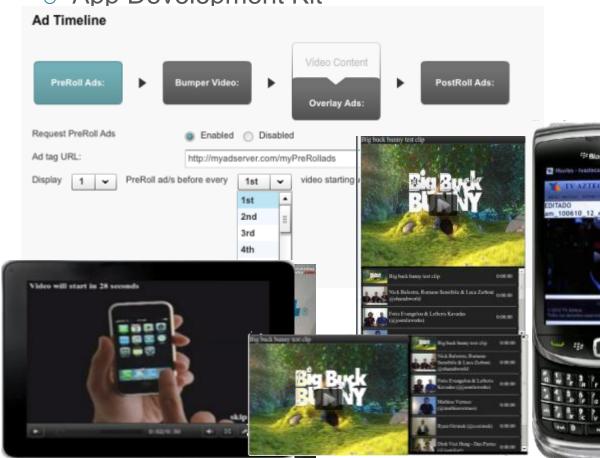

# **Mobile Delivery**

- Auto-detection + display optimal player
- HTTP Live Streaming
- App Development Kit