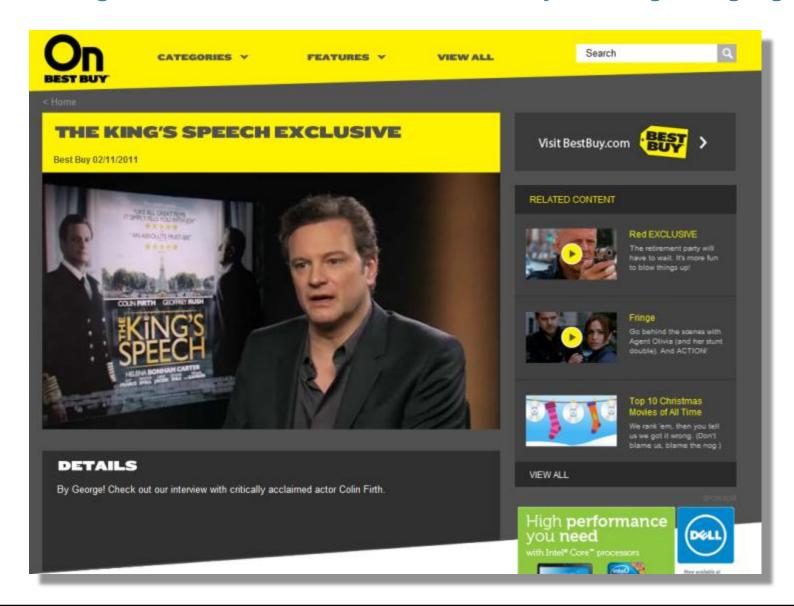

## Case Study: Best Buy

Marketing, Internal Social Collaboration, Bestbuy.com, Digital Signage