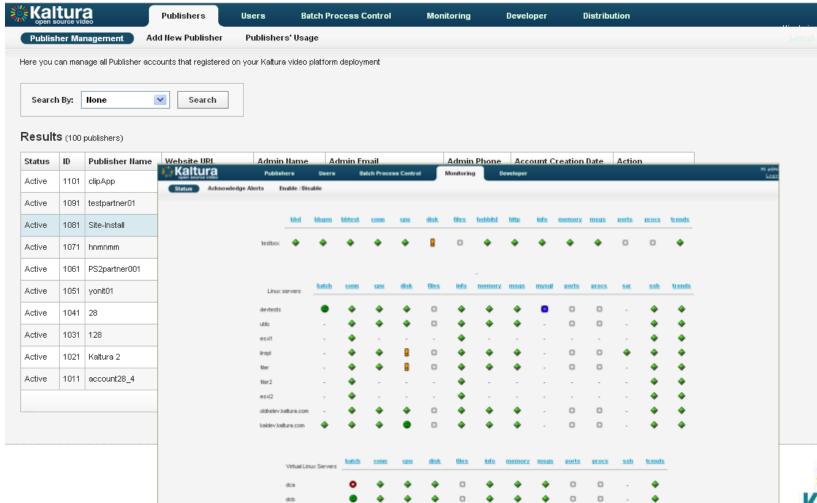

## Kaltura Admin Console

## Powerful server management for Media Asset Processing