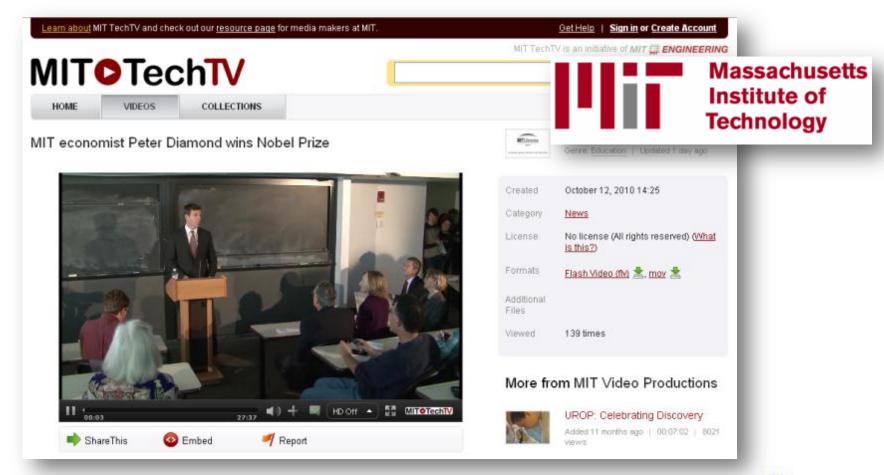

## **MIT TechTV**

MIT – this leading university selected Kaltura to power video for its MIT TechTV site, the university's video-sharing site for the MIT community. <a href="http://techtv.mit.edu/">http://techtv.mit.edu/</a>