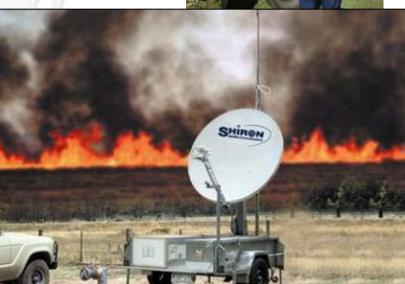

#### **Mobility communication solutions**

InterSKY<sup>™</sup> Reliability make it the preferred VSAT platform for Disaster recovery and Emergency Services