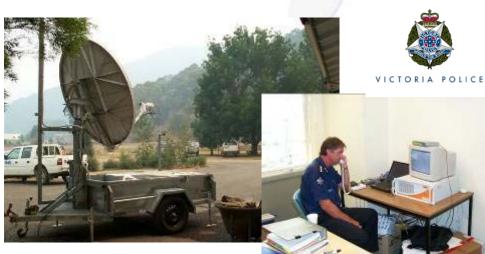

#### Governmental Bodies:

- Emergency Services
- Police

#### **Mobility communication solutions**

InterSKY<sup>™</sup> Reliability make it the preferred VSAT platform for Disaster recovery and Emergency Services