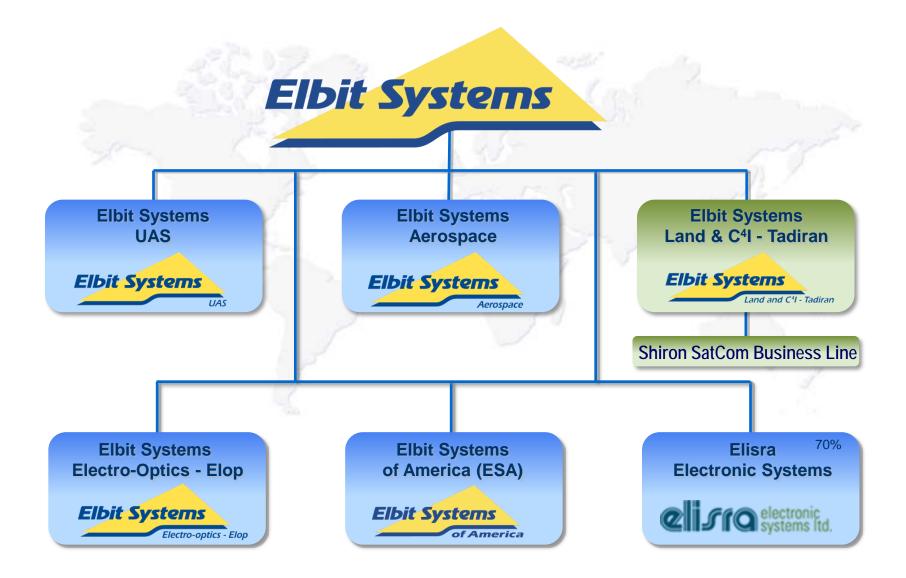

#### **Organizational Structure**

Israeli Based, Multi-Domestic Defense Electronics Company

Publicly Traded on NASDAQ and Tel Aviv Stock Exchange (ESLT)

Elbit Systems

and and C⁴I

- Annual revenues: \$2.67B
- Firm backlog of orders: \$5.44B
- 13,000 employees ; over 2,600 employees outside Israel
- Among the top 40 largest defense companies in the world

Satcom Solutions Arm of Elbit Systems Part of Elbit Systems Land & C4I – Tadiran Over 100 employees mostly engineers Design, develop and manufacture SATCOM systems and technology for commercial and military markets