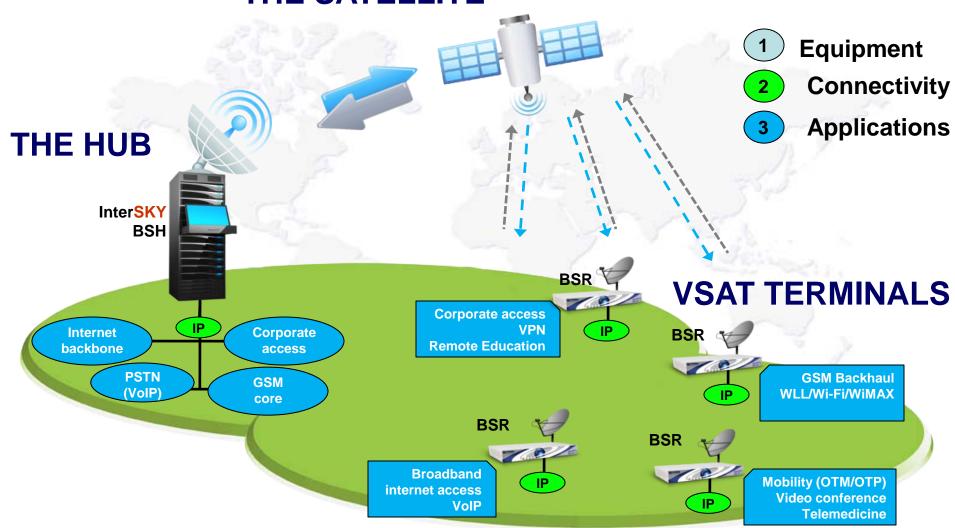

# What do we deliver

### THE SATELLITE

#### **One Platform: Many Applications**

VPN connection of branch offices

Cybercafe/Telecenter Voice, Fax & Access

Remote ISP & Cellular services Voice over IP

**Emergency Response** & Homeland Security

Videoconferencing & Telemedicine