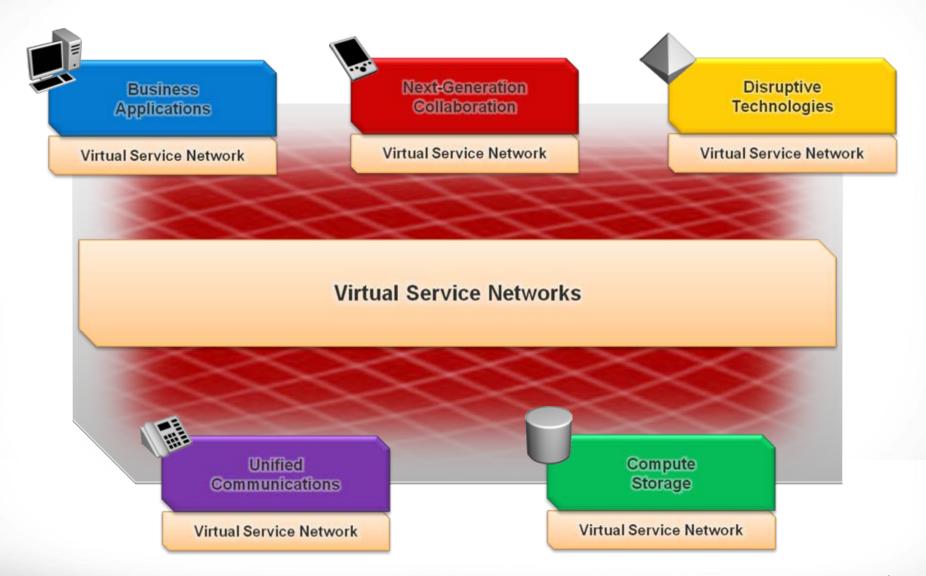

### Avaya Virtual Enterprise Network Architecture: VENA

- Uses a Virtual Services Fabric that is extensible, Enterprise-wide
  - Initial deployment in & between Data Centers to realize the full potential of virtualization
  - Increasing the flexibility & scalability of the network with simplicity
  - Delivering an infrastructure for the Private Cloud

VENA delivers
Open & Transparent Interconnection