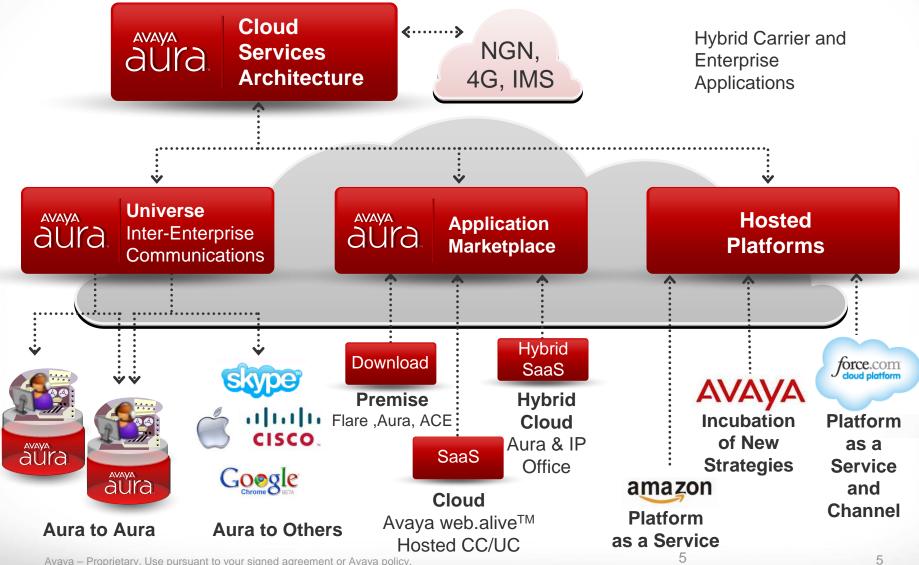

# Le tecnologie emergenti

Gianluca Attura

Amministratore Delegato, Avaya Italia

### Avaya Virtual Enterprise Network Architecture: VENA

- Uses a Virtual Services Fabric that is extensible, Enterprise-wide
  - Initial deployment in & between Data Centers to realize the full potential of virtualization
  - Increasing the flexibility & scalability of the network with simplicity
  - Delivering an infrastructure for the Private Cloud

VENA delivers
Open & Transparent Interconnection



# Avaya VENA Functional Model



### Avaya Aura® Cloud Services Architecture



# Avaya IMS Architecture for Contact Center



#### Avaya Video&Collaboration Solution



Avaya Video Conferencing Solution



**Avaya Flare**<sup>™</sup> **Experience** 



**Avaya Desktop Video Device** 



Avaya 96x1 with Flare Experience



Avaya one-X® Communicator 6.x



Avaya Aura™ Conferencing



Avaya Video **Professional & Managed Services** 



Avaya web.alive



INTELLIGENT COMMUNICATIONS