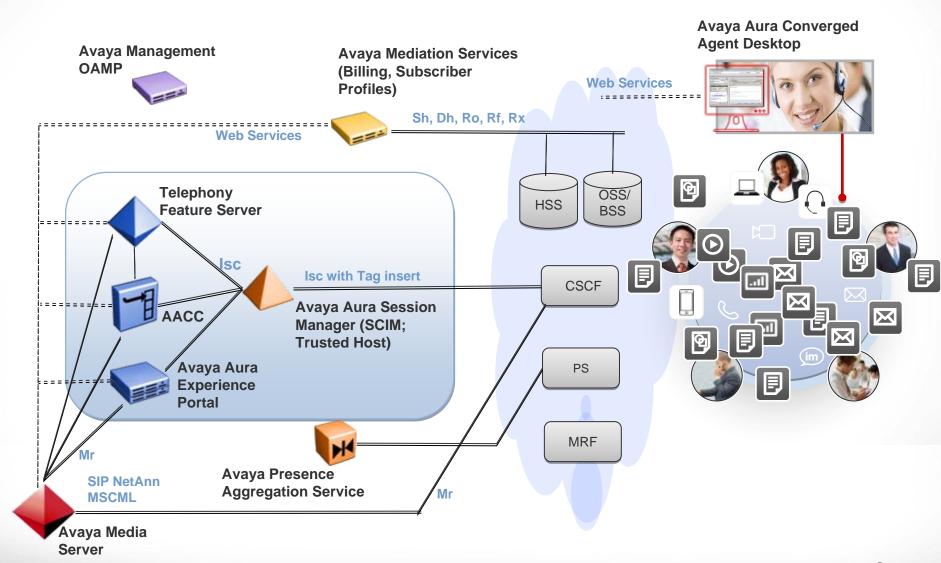

# Le tecnologie emergenti

Gianluca Attura

Amministratore Delegato, Avaya Italia

### Avaya Virtual Enterprise Network Architecture: VENA

- Uses a Virtual Services Fabric that is extensible, Enterprise-wide
  - Initial deployment in & between Data Centers to realize the full potential of virtualization
  - Increasing the flexibility & scalability of the network with simplicity
  - Delivering an infrastructure for the Private Cloud

VENA delivers
Open & Transparent Interconnection



# Avaya VENA Functional Model



### Avaya Aura® Cloud Services Architecture



# Avaya IMS Architecture for Contact Center



#### Avaya Video&Collaboration Solution



Avaya Video Conferencing Solution



**Avaya Flare**<sup>™</sup> **Experience** 



**Avaya Desktop Video Device** 



Avaya 96x1 with Flare Experience



Avaya one-X® Communicator 6.x



Avaya Aura™ Conferencing



Avaya Video **Professional & Managed Services** 



Avaya web.alive



INTELLIGENT COMMUNICATIONS