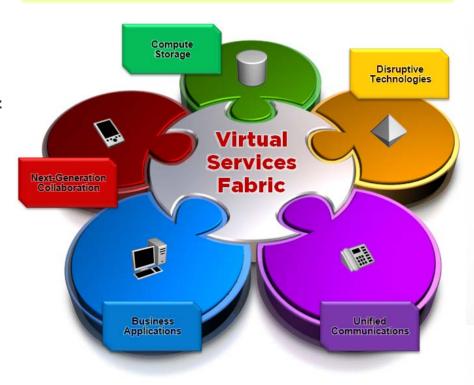

### Avaya Virtual Enterprise Network Architecture: VENA

- Uses a Virtual Services Fabric that is extensible, Enterprise-wide
  - Initial deployment in & between Data Centers to realize the full potential of virtualization
  - Increasing the flexibility & scalability of the network with simplicity
  - Delivering an infrastructure for the Private Cloud

VENA delivers
Open & Transparent Interconnection