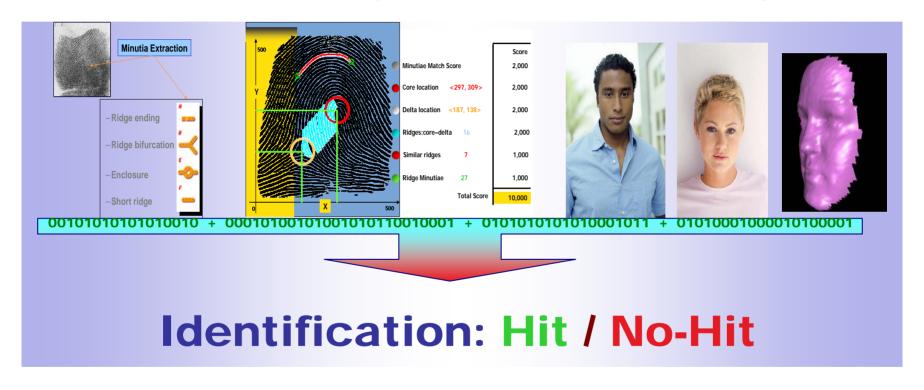

## •First vendor to fuse Finger, 2D Face, 3D face

- –Industry Leader in Large Civil & Criminal AFIS Systems
- -Fingerprint, Palmprints, FacialImages (2D & 3D)
- -Enrollment and Verification

#### Key Benefits

- More accurate matching than finger or face alone
- Less expensive than other systems

### Motorola Biometrics Fusion

Motorola Motorola 2D& 3D Minutia Matcher Expert Fingerprint Matcher Facial Recognition