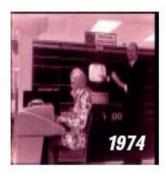

### Printrak - 30 Years Biometrics Innovations

1974
Printrak
installs first
automated
fingerprint
card reader
at FBI

1977
Printrak
delivers the first
minutia-based
AFIS to the
Royal Canadian
Mounted Police