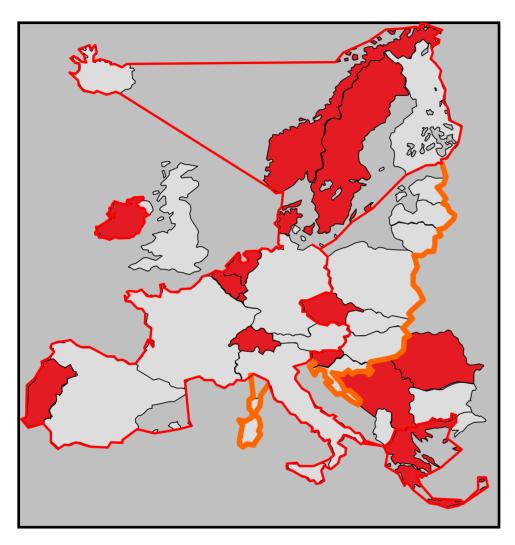

### Motorola's European National Biometric Systems

Current Schengen BorderNew Schengen Border

#### **Including (13) EU Countries:**

Belgium

Czech Republic

Cyprus

Denmark

Greece

Ireland

Luxembourg

**Netherlands** 

Norway

**Portugal** 

Romania (Jan 1, 2007)

Slovenia

Sweden

#### **Other Countries:**

Bosnia

Serbia

Switzerland