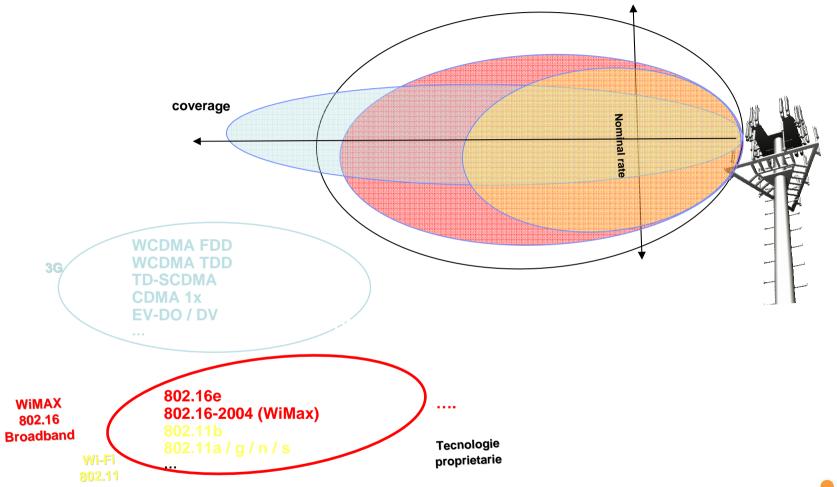

#### WiTech: IEEE Broadband Wireless Standard

Source\_\_\_WiMAX and 802.11:
Performance Comparison and Business
Plan Analysis for Services Providers

© 2006 WiTech. All rights reserved.