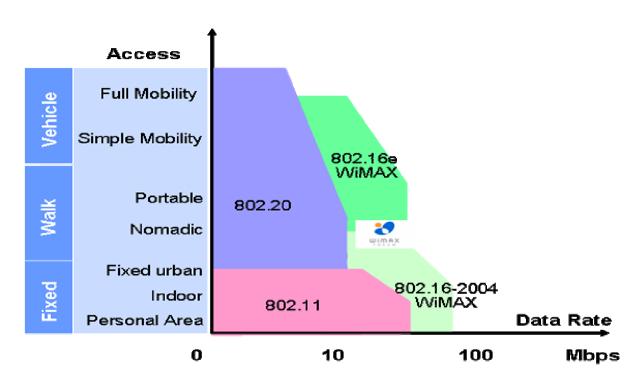

#### WiTech: IEEE Broadband Wireless Standard

Source\_\_\_WiMAX and 802.11:
Performance Comparison and Business
Plan Analysis for Services Providers

© 2006 WiTech. All rights reserved.