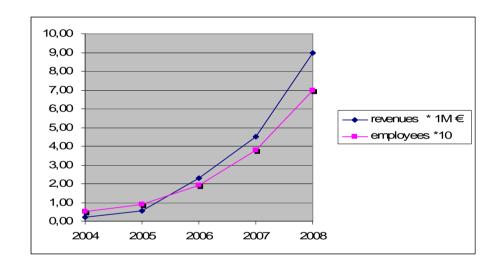

#### **General** info

Srl, Ottobre 2003, Spin off dell'Università di Pisa, sede Polo Tecnologico di Navacchio (15.000 m^2, 56 Aziende hi-tech, 450 addetti), 14 unità (80% laureati)