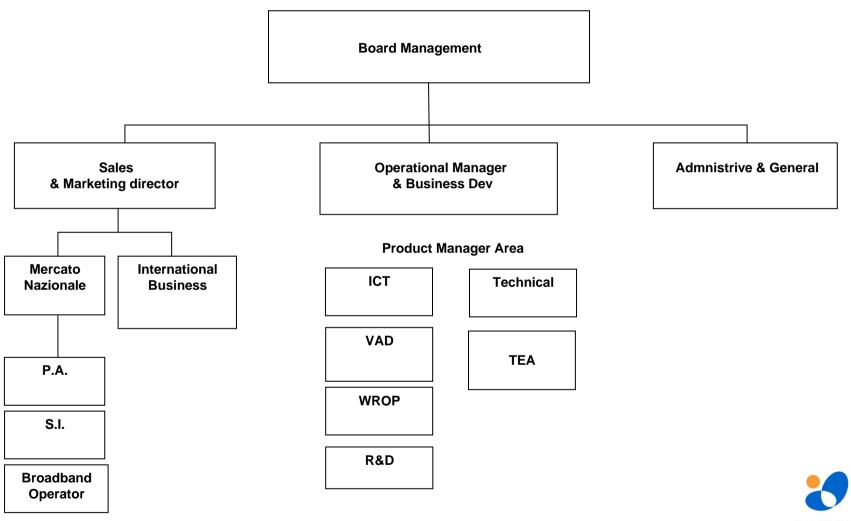

All rights reserved.







#### WiTech: BWA on the move

#### **General** info

Srl, Ottobre 2003, Spin off dell'Università di Pisa, sede Polo Tecnologico di Navacchio (15.000 m^2, 56 Aziende hi-tech, 450 addetti), 14 unità (80% laureati)

# Skill Technolgies

BWA: 802.11x, 802.16-rev2004/e,802.20, Proprietary Technologies: Flarion, Navini, Arraycom, Radio Mobile (GERAN GPRS/EDGE, UTRAN WCDMA TDD-FDD/ HSDPA)

Focus: AAA Platform (Radius), VoIP (Sip), Security (802.1x/EAP), WCC (UMA Technology), Technical and Economic Analysis (TEABWA)

#### R&D

**WROP:** AAA Platform e CRM, firmware for gateway, software

**TEABWA**: Technical and Economic Models for BWA

UMA Technology MIMO e OFDM

**MoIP AP:** gateway wireless for multimedia services (TLCNetgroup

Unipi)







#### WiTech: Structure







#### WiTech: Broadband & Wireless

## Activities:

- Excutive Project
- RF Planning
- TLC Platform
- •Technical & Economic Analysis
- R&D
- Technical Support
- Learning









# Wireless Networks Infrastructure

- Pre-Project (Technical and Economic)
- Radio Planning
- Deployement
- Test Driver
- Marketing Maps



Source: Witech







### WROP: Wireless Radius Operator Platform

# **Network Operator Center Generation for Wireless Broadband Public Access**









#### **Technical and Economic Analysis**

## Activities:

- Business Plan
- International Report
- TEABWA™ Software Tool

### Partner:

- •Senza Fili Consulting
- Vector
- •Wireless









# **Value Added Distribution**

## **BWA Outdoor:**

Repeatit









Skypilot





# **BWA Indoor**

Xirrus