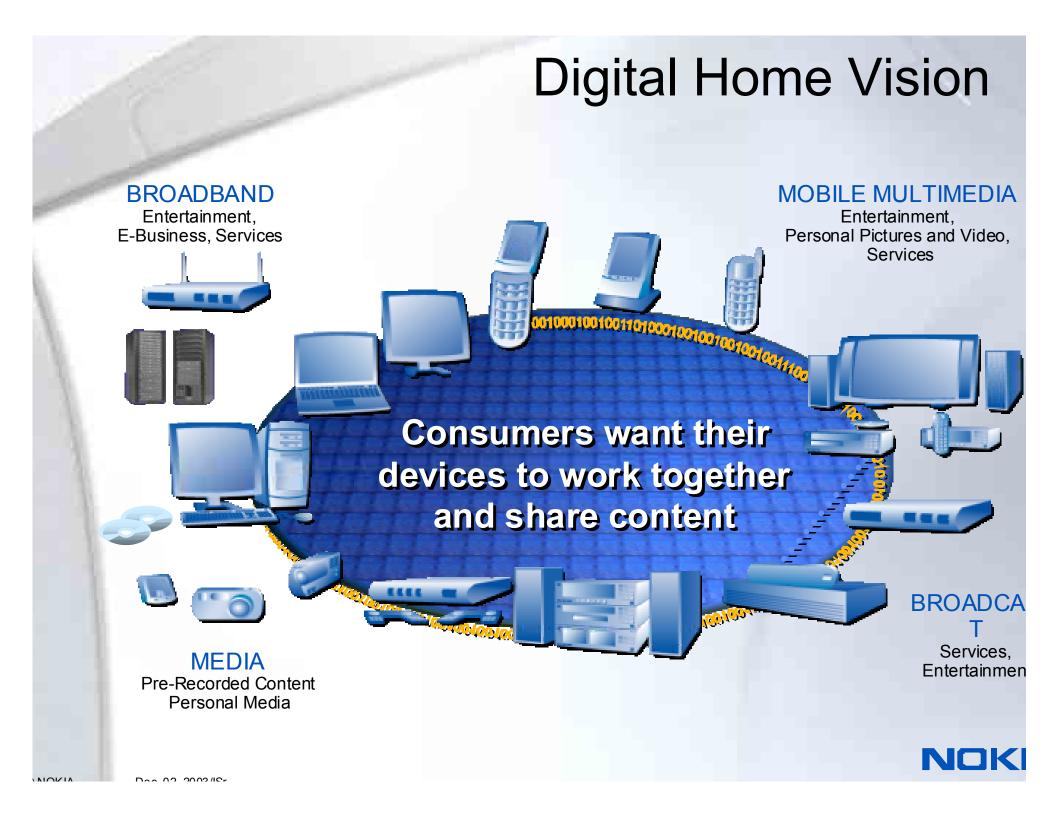

#### Mobile device trends

Takes the role as the preferred centerpiece for personal content

Utilises PC and fixed-line Internet for complementary purposes

Interacts with multiple devices creating added value

Performs multiple tasks as a life management and enrichment tool