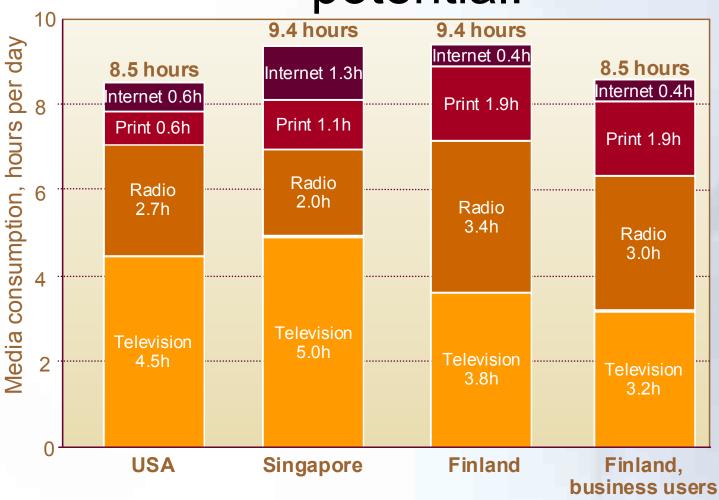

# As a service, mobile phone TV has great potential!

Source: Mediacom 2002, OMD Research 2001, Suomen Gallup 2002