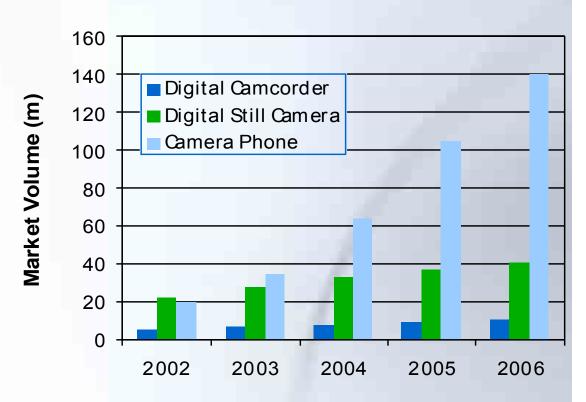

# Camera phones outnumbered the sales of digital still cameras

Global Market Volume

 Camera phone volumes passed digital still camera market volumes in H1'03

Sources: IDC Worldwide Digital Camcorder Forecast & Analysis 2002-2006 (August 2002)

IDC Focusing Inside the Camera: Worldwide Digital Still Camera Technology Forecast and Analysis,

2002-2006 (May 2002)

IDC Moving Pictures: The Future of Mobile Devices and Imaging (August 2002) & IDC Analyst Query 22/4/03

Strategy Analytics, 2003