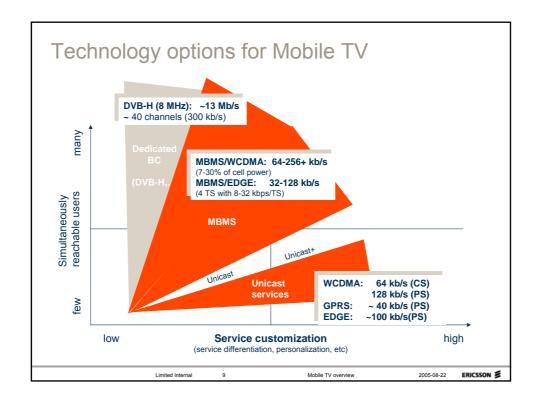

| 13    | 10     | 6       | 7     | 8     | 6      | 13 | 22    | 24    | 29     | 9  |
| Share a video clip while talking           | 13    | 10     | 6       | 11    | 7     | 9      | 17 | 17    | 14    | 26     | 9  |
| Game download service                      | 10    | 9      | 4       | 4     | 6     | 7      | 10 | 17    | 14    | 20     | 12 |
| Banners                                    | 9     | 9      | 2       | 4     | 5     | 3      | 7  | 19    | 13    | 23     | 7  |

NB. When comparing interest figures from different countries, please be aware of cultural differences in the answering patterns. For example, Brazil and China show higher aspirations in their answers.

Base: All

Source: C&E Lab Global 10 survey 2005

Mobile TV overview

2005-08-22 **ERICSSON ≶** 











| Differ<br>Analys