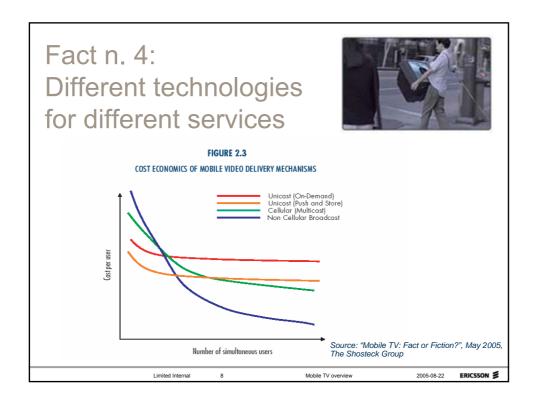

| 13    | 10     | 6       | 7     | 8     | 6      | 13 | 22    | 24    | 29     | 9  |
| Share a video clip while talking           | 13    | 10     | 6       | 11    | 7     | 9      | 17 | 17    | 14    | 26     | 9  |
| Game download service                      | 10    | 9      | 4       | 4     | 6     | 7      | 10 | 17    | 14    | 20     | 12 |
| Banners                                    | 9     | 9      | 2       | 4     | 5     | 3      | 7  | 19    | 13    | 23     | 7  |

NB. When comparing interest figures from different countries, please be aware of cultural differences in the answering patterns. For example, Brazil and China show higher aspirations in their answers.

Base: All

Source: C&E Lab Global 10 survey 2005

Mobile TV overview

2005-08-22 **ERICSSON ≶** 











| Differ<br>Analys