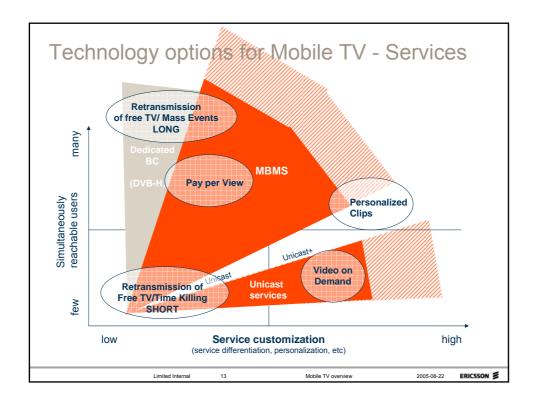

| TV-on-demand<br>(download)<br>•"Video-on-Demand" | Push-TV<br>(event based<br>download)<br>• Ex: MMS video<br>Breaking News | Push-TV<br>(schedule based<br>download)<br>•Ex: EZTV |  |  |  |  |
| Limited Internal 11 Mobile TV overview 2005-08-22 ERICSSON   ■ Control of the co |                                                  |                                                                          |                                                      |  |  |  |  |



























# The Logic behind

The Key quality of the mobile terminal is not that it is mobile but that it is **personal** 

I Internal 25 Mobile TV overview 2005-08-22 ERICSSON











































#### A few obvious...

- Media industry is interested in finding new channels for his content
  - Mobile users are obvious targets
- Telecom industry is interested in pushing for value of his own assets
  - End user relation, network, sites, IT systems, services
- Mobile handsets will be a key interface to reach content
  - Several benefits: mobile, interactive, instant, personal
- A pure broadcast proposition is not fitting with this benefits
  - Broadcast media like DVB-H should be integrated with unicast/multicast media like existing GPRS/UMTS and MBMS
- Th