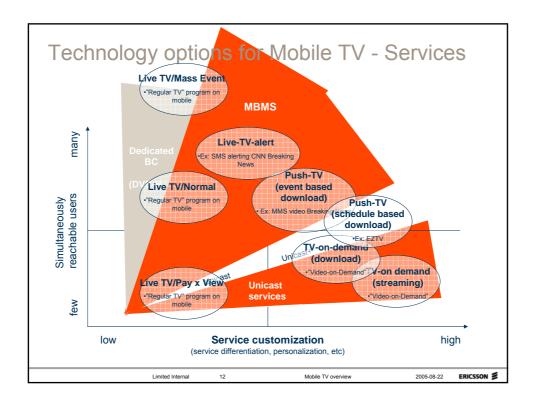

Base: All

Source: C&E Lab Global 10 survey 2005

Mobile TV overview

2005-08-22 **ERICSSON ≶** 

| Differ<br>Analys                                                                                                                                                                                                                                                                                                                                                                                                                                                                                                                                                                                                                                                                                                                                                                                                                                                                                                                                                                                                                                                                                                                                                                                                                                                                                                                                                                                                                                                                                                                                                                                                                                                                                                                                                                                                                                                                                                                                                                                                                                                                                                              |                                                  | TV service                                                               | es                                                   |  |  |  |  |
|-------------------------------------------------------------------------------------------------------------------------------------------------------------------------------------------------------------------------------------------------------------------------------------------------------------------------------------------------------------------------------------------------------------------------------------------------------------------------------------------------------------------------------------------------------------------------------------------------------------------------------------------------------------------------------------------------------------------------------------------------------------------------------------------------------------------------------------------------------------------------------------------------------------------------------------------------------------------------------------------------------------------------------------------------------------------------------------------------------------------------------------------------------------------------------------------------------------------------------------------------------------------------------------------------------------------------------------------------------------------------------------------------------------------------------------------------------------------------------------------------------------------------------------------------------------------------------------------------------------------------------------------------------------------------------------------------------------------------------------------------------------------------------------------------------------------------------------------------------------------------------------------------------------------------------------------------------------------------------------------------------------------------------------------------------------------------------------------------------------------------------|--------------------------------------------------|--------------------------------------------------------------------------|------------------------------------------------------|--|--|--|--|
|                                                                                                                                                                                                                                                                                                                                                                                                                                                                                                                                                                                                                                                                                                                                                                                                                                                                                                                                                                                                                                                                                                                                                                                                                                                                                                                                                                                                                                                                                                                                                                                                                                                                                                                                                                                                                                                                                                                                                                                                                                                                                                                               | User distribution control                        | Broadcaster distribution control, event based                            | Broadcaster distribution control, schedule based     |  |  |  |  |
| Consumption time = Distribution time                                                                                                                                                                                                                                                                                                                                                                                                                                                                                                                                                                                                                                                                                                                                                                                                                                                                                                                                                                                                                                                                                                                                                                                                                                                                                                                                                                                                                                                                                                                                                                                                                                                                                                                                                                                                                                                                                                                                                                                                                                                                                          | TV-on demand (streaming) •"Video-on-Demand"      | Live-TV-alert •Ex: SMS alerting CNN Breaking News                        | Live TV •"Regular TV" program on mobile              |  |  |  |  |
| Consumption time ≠ Distribution time                                                                                                                                                                                                                                                                                                                                                                                                                                                                                                                                                                                                                                                                                                                                                                                                                                                                                                                                                                                                                                                                                                                                                                                                                                                                                                                                                                                                                                                                                                                                                                                                                                                                                                                                                                                                                                                                                                                                                                                                                                                                                          | TV-on-demand<br>(download)<br>•"Video-on-Demand" | Push-TV<br>(event based<br>download)<br>• Ex: MMS video<br>Breaking News | Push-TV<br>(schedule based<br>download)<br>•Ex: EZTV |  |  |  |  |
| Limited Internal 11 Mobile TV overview 2005-08-22 ERICSSON   ■ Control of the co |                                                  |                                                                          |                                                      |  |  |  |  |