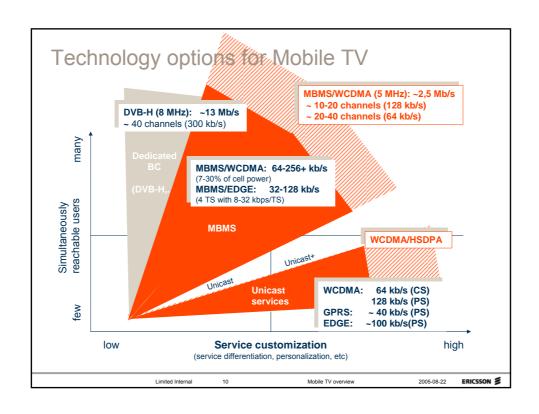

| 13    | 10     | 6       | 7     | 8     | 6      | 13 | 22    | 24    | 29     | 9  |
| Share a video clip while talking           | 13    | 10     | 6       | 11    | 7     | 9      | 17 | 17    | 14    | 26     | 9  |
| Game download service                      | 10    | 9      | 4       | 4     | 6     | 7      | 10 | 17    | 14    | 20     | 12 |
| Banners                                    | 9     | 9      | 2       | 4     | 5     | 3      | 7  | 19    | 13    | 23     | 7  |

NB. When comparing interest figures from different countries, please be aware of cultural differences in the answering patterns. For example, Brazil and China show higher aspirations in their answers.

Base: All

Source: C&E Lab Global 10 survey 2005

Mobile TV overview

2005-08-22 **ERICSSON ≶** 











| Differ<br>Analys