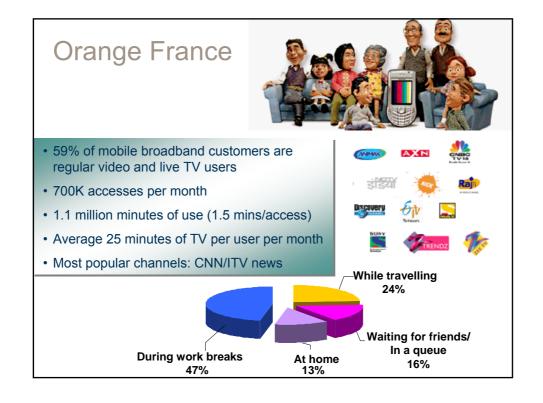

| TV-on-demand<br>(download)<br>•"Video-on-Demand" | Push-TV<br>(event based<br>download)<br>• Ex: MMS video<br>Breaking News | Push-TV<br>(schedule based<br>download)<br>•Ex: EZTV |  |  |  |  |
| Limited Internal 11 Mobile TV overview 2005-08-22 ERICSSON   ■ Control of the co |                                                  |                                                                          |                                                      |  |  |  |  |



























# The Logic behind

The Key quality of the mobile terminal is not that it is mobile but that it is **personal** 

I Internal 25 Mobile TV overview 2005-08-22 ERICSSON











































#### A few obvious...

- Media industry is interested in finding new channels for his content
  - Mobile users are obvious targets
- Telecom industry is interested in pushing for value of his own assets
  - End user relation, network, sites, IT systems, services
- Mobile handsets will be a key interface to reach content
  - Several benefits: mobile, interactive, instant, personal
- A pure broadcast proposition is not fitting with this benefits
  - Broadcast media like DVB-H should be integrated with unicast/multicast media like existing GPRS/UMTS and MBMS
- The network operator