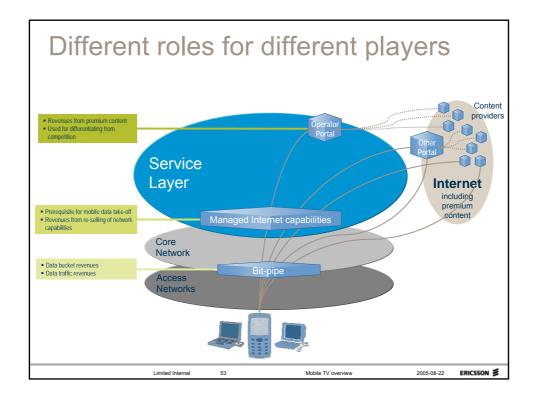

#### A few obvious...

- Media industry is interested in finding new channels for his content
  - Mobile users are obvious targets
- Telecom industry is interested in pushing for value of his own assets
  - End user relation, network, sites, IT systems, services
- Mobile handsets will be a key interface to reach content
  - Several benefits: mobile, interactive, instant, personal
- A pure broadcast proposition is not fitting with this benefits
  - Broadcast media like DVB-H should be integrated with unicast/multicast media like existing GPRS/UMTS and MBMS
- The network operators can add value on top of bearers creating personalization services
  - Managed Internet capabilities with QoS, anti-spam, anti-virus, charging, positioning, interactivity