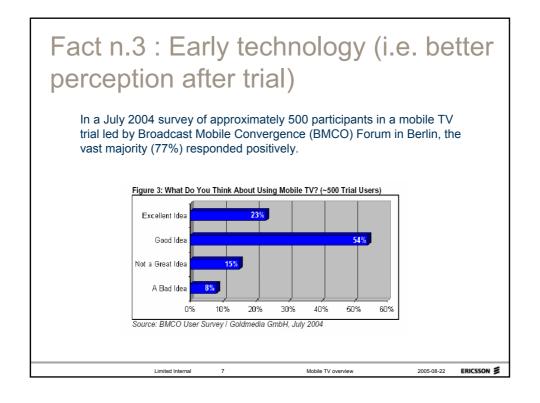

| 13    | 10     | 6       | 7     | 8     | 6      | 13 | 22    | 24    | 29     | 9  |
| Share a video clip while talking           | 13    | 10     | 6       | 11    | 7     | 9      | 17 | 17    | 14    | 26     | 9  |
| Game download service                      | 10    | 9      | 4       | 4     | 6     | 7      | 10 | 17    | 14    | 20     | 12 |
| Banners                                    | 9     | 9      | 2       | 4     | 5     | 3      | 7  | 19    | 13    | 23     | 7  |

NB. When comparing interest figures from different countries, please be aware of cultural differences in the answering patterns. For example, Brazil and China show higher aspirations in their answers.

Base: All

Source: C&E Lab Global 10 survey 2005

Mobile TV overview

2005-08-22 **ERICSSON ≶** 











| Differ<br>Analys