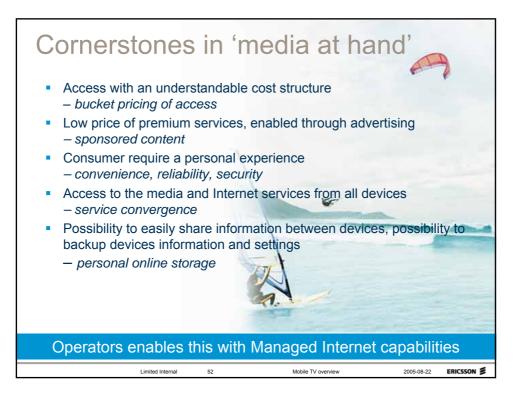

#### A few obvious...

- Media industry is interested in finding new channels for his content
  - Mobile users are obvious targets
- Telecom industry is interested in pushing for value of his own assets
  - End user relation, network, sites, IT systems, services
- Mobile handsets will be a key interface to reach content
  - Several benefits: mobile, interactive, instant, personal
- A pure broadcast proposition is not fitting with this benefits
  - Broadcast media like DVB-H should be integrated with unicast/multicast media like existing GPRS/UMTS and MBMS
- The network operators can add value on top of bearers creating personalization services
  - Managed Internet capabilities with QoS, anti-spam, anti-virus, charging, positioning, interactivity