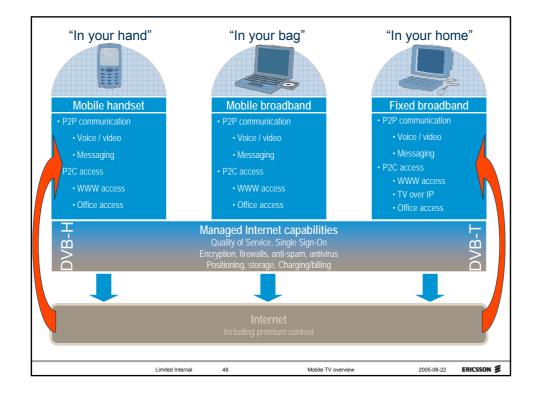

#### A few obvious...

- Media industry is interested in finding new channels for his content
  - Mobile users are obvious targets
- Telecom industry is interested in pushing for value of his own assets
  - End user relation, network, sites, IT systems, services
- Mobile handsets will be a key interface to reach content
  - Several benefits: mobile, interactive, instant, personal
- A pure broadcast proposition is not fitting with this benefits
  - Broadcast media like DVB-H should be integrated with unicast/multicast media like existing GPRS/UMTS and MBMS
- The network operators can add value on top of bearers creating personalization services
  - Managed Internet capabilities with QoS, anti-spam, anti-virus, charging, positioning, interactivity