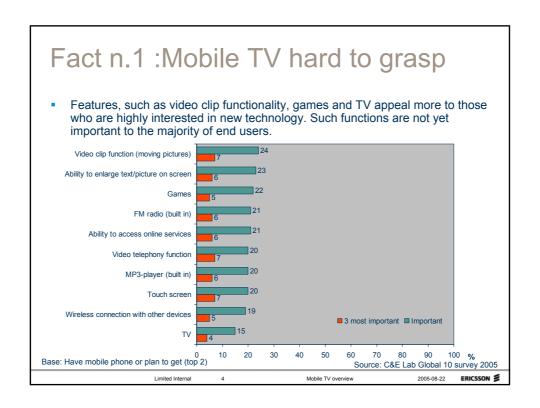

## Moving beyond voice

Interest in new mobile services differs between countries. In China, information updates are the most popular services, while e-mail tops the list in Japan. In Italy, video telephony is the most popular service.

| % Interest (top 2 boxes)                   | Total | France | Germany | Italy | Spain | Sweden | UK | China | Japan | Brazil | US |
|--------------------------------------------|-------|--------|---------|-------|-------|--------|----|-------|-------|--------|----|
| Positioning services (like GPS)            | 35    | 36     | 29      | 24    | 20    | 44     | 38 | 30    | 47    | 47     | 33 |
| E-mail                                     | 25    | 20     | 19      | 14    | 10    | 24     | 25 | 18    | 58    | 39     | 21 |
| Video telephony