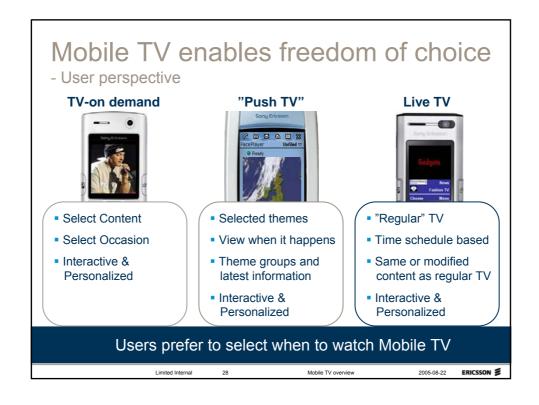

Base: All

Source: C&E Lab Global 10 survey 2005

Mobile TV overview

2005-08-22 **ERICSSON ≶** 

| Differ<br>Analys                                                                                                                                                                                                                                                                                                                                                                                                                                                                                                                                                                                                                                                                                                                                                                                                                                                                                                                                                                                                                                                                                                                                                                                                                                                                                                                                                                                                                                                                                                                                                                                                                                                                                                                                                                                                                                                                                                                                                                                                                                                                                                              |                                                  | TV service                                                               | es                                                   |  |  |  |  |
|-------------------------------------------------------------------------------------------------------------------------------------------------------------------------------------------------------------------------------------------------------------------------------------------------------------------------------------------------------------------------------------------------------------------------------------------------------------------------------------------------------------------------------------------------------------------------------------------------------------------------------------------------------------------------------------------------------------------------------------------------------------------------------------------------------------------------------------------------------------------------------------------------------------------------------------------------------------------------------------------------------------------------------------------------------------------------------------------------------------------------------------------------------------------------------------------------------------------------------------------------------------------------------------------------------------------------------------------------------------------------------------------------------------------------------------------------------------------------------------------------------------------------------------------------------------------------------------------------------------------------------------------------------------------------------------------------------------------------------------------------------------------------------------------------------------------------------------------------------------------------------------------------------------------------------------------------------------------------------------------------------------------------------------------------------------------------------------------------------------------------------|--------------------------------------------------|--------------------------------------------------------------------------|------------------------------------------------------|--|--|--|--|
|                                                                                                                                                                                                                                                                                                                                                                                                                                                                                                                                                                                                                                                                                                                                                                                                                                                                                                                                                                                                                                                                                                                                                                                                                                                                                                                                                                                                                                                                                                                                                                                                                                                                                                                                                                                                                                                                                                                                                                                                                                                                                                                               | User distribution control                        | Broadcaster distribution control, event based                            | Broadcaster distribution control, schedule based     |  |  |  |  |
| Consumption time = Distribution time                                                                                                                                                                                                                                                                                                                                                                                                                                                                                                                                                                                                                                                                                                                                                                                                                                                                                                                                                                                                                                                                                                                                                                                                                                                                                                                                                                                                                                                                                                                                                                                                                                                                                                                                                                                                                                                                                                                                                                                                                                                                                          | TV-on demand (streaming) •"Video-on-Demand"      | Live-TV-alert •Ex: SMS alerting CNN Breaking News                        | Live TV •"Regular TV" program on mobile              |  |  |  |  |
| Consumption time ≠ Distribution time                                                                                                                                                                                                                                                                                                                                                                                                                                                                                                                                                                                                                                                                                                                                                                                                                                                                                                                                                                                                                                                                                                                                                                                                                                                                                                                                                                                                                                                                                                                                                                                                                                                                                                                                                                                                                                                                                                                                                                                                                                                                                          | TV-on-demand<br>(download)<br>•"Video-on-Demand" | Push-TV<br>(event based<br>download)<br>• Ex: MMS video<br>Breaking News | Push-TV<br>(schedule based<br>download)<br>•Ex: EZTV |  |  |  |  |
| Limited Internal 11 Mobile TV overview 2005-08-22 ERICSSON   ■ Control of the co |                                                  |                                                                          |                                                      |  |  |  |  |