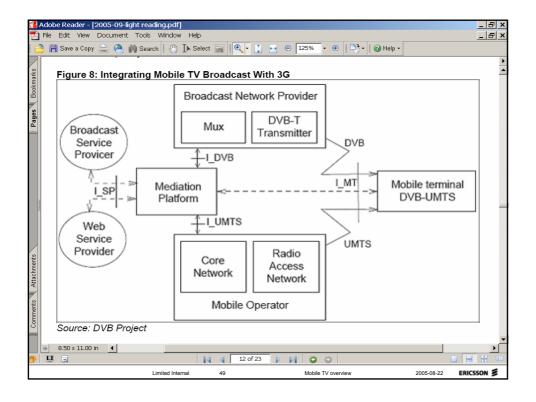

#### A few obvious...

- Media industry is interested in finding new channels for his content
  - Mobile users are obvious targets
- Telecom industry is interested in pushing for value of his own assets
  - End user relation, network, sites, IT systems, services
- Mobile handsets will be a key interface to reach content
  - Several benefits: mobile, interactive, instant, personal
- A pure broadcast proposition is not fitting with this benefits
  - Broadcast media like DVB-H should be integrated with unicast/multicast media like existing GPRS/UMTS and MBMS
- The network operators can add value on top of bearers creating personalization services
  - Managed Internet capabilities with QoS, anti-spam, anti-virus, charging, positioning, interactivity