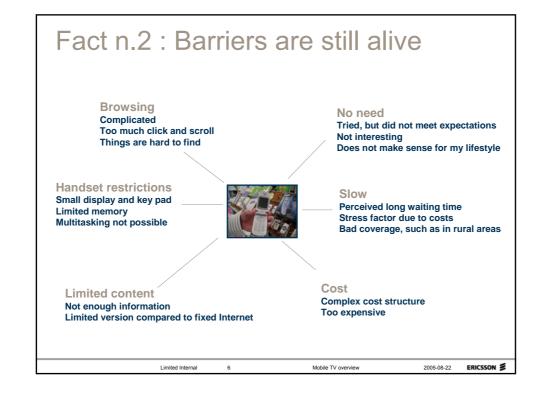

| 13    | 10     | 6       | 7     | 8     | 6      | 13 | 22    | 24    | 29     | 9  |
| Share a video clip while talking           | 13    | 10     | 6       | 11    | 7     | 9      | 17 | 17    | 14    | 26     | 9  |
| Game download service                      | 10    | 9      | 4       | 4     | 6     | 7      | 10 | 17    | 14    | 20     | 12 |
| Banners                                    | 9     | 9      | 2       | 4     | 5     | 3      | 7  | 19    | 13    | 23     | 7  |

NB. When comparing interest figures from different countries, please be aware of cultural differences in the answering patterns. For example, Brazil and China show higher aspirations in their answers.

Base: All

Source: C&E Lab Global 10 survey 2005

Mobile TV overview

2005-08-22 **ERICSSON ≶** 











| Differ<br>Analys